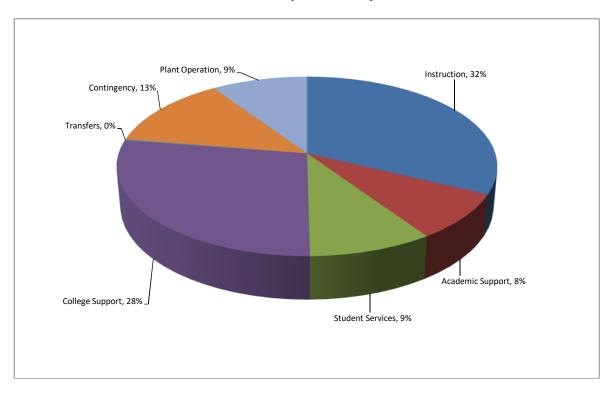

| 2014-15<br>ACTUAL | 2015-16<br>ACTUAL | 2016-17<br>ADOPTED | EXPENDITURES BY FUNCTION      | 2017-18<br>PROPOSED | 2017-18<br><u>APPROVED</u> | 2017-18<br>ADOPTED |
|-------------------|-------------------|--------------------|-------------------------------|---------------------|----------------------------|--------------------|
|                   |                   |                    |                               |                     |                            |                    |
| 1,703,159         | 1,709,247         | 1,965,296          | INSTRUCTION                   | 1,913,223           |                            |                    |
| 346,628           | 316,423           | 392,990            | ACADEMIC SUPPORT              | 494,099             |                            |                    |
| 416,268           | 520,673           | 499,803            | STUDENT SERVICES              | 547,788             |                            |                    |
| 1,238,388         | 1,367,900         | 1,749,451          | COLLEGE SUPPORT               | 1,640,242           |                            |                    |
| 478,802           | 525,818           | 528,350            | PLANT OPERATIONS              | 556,736             |                            |                    |
| 4,183,245         | 4,440,061         | 5,135,890          | TOTAL EXPENDITURES            | 5,152,087           |                            | -                  |
|                   |                   |                    |                               |                     |                            |                    |
| -                 | -                 | 221,514            | TRANSFERS OUT                 | 10,000              |                            |                    |
| -                 | -                 | 770,383            | CONTINGENCY                   | 772,813             |                            |                    |
| -                 | -                 | 991,897            | TOTAL TRANSFERS & CONTINGENCY | 782,813             |                            | -                  |
|                   |                   |                    |                               |                     |                            |                    |
| 4,183,245         | 4,440,061         | 6,127,787          | TOTAL BUDGET                  | 5,934,900           |                            | -                  |

## **General Fund Expenditures by Function**