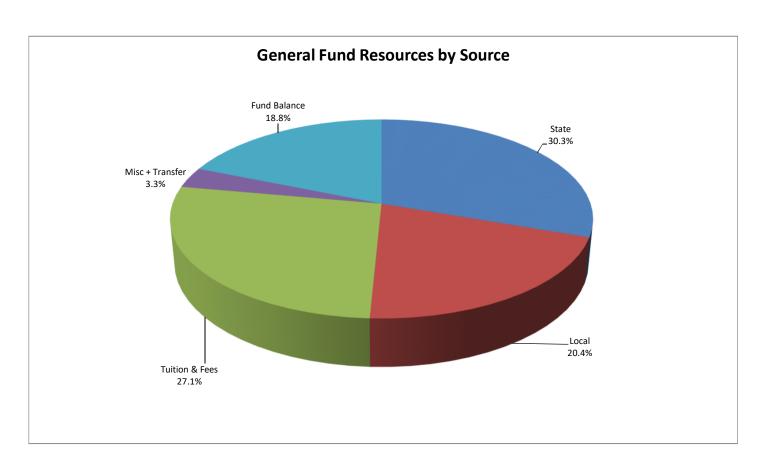

### **GENERAL FUND RESOURCES**

| 2014-15<br>ACTUAL | 2015-16<br>ACTUAL | 2016-17<br>ADOPTED | REVENUE BY SOURCE      | 2017-18<br>PROPOSED | 2017-18<br>APPROVED | 2017-18<br>ADOPTED |
|-------------------|-------------------|--------------------|------------------------|---------------------|---------------------|--------------------|
|                   |                   |                    |                        |                     |                     |                    |
| -                 | -                 | -                  | FEDERAL SOURCES        | -                   |                     |                    |
| 1,519,704         | 1,732,439         | 1,722,950          | STATE SOURCES          | 1,800,778           |                     |                    |
| 1,145,840         | 1,155,802         | 1,197,955          | LOCAL TAXES            | 1,211,824           |                     |                    |
| 1,598,365         | 1,522,841         | 1,568,311          | TUITION AND FEES       | 1,608,084           |                     |                    |
| 155,783           | 132,259           | 232,258            | MISCELLANEOUS          | 197,405             |                     |                    |
|                   |                   |                    |                        |                     |                     |                    |
| 4,419,692         | 4,543,341         | 4,721,474          | TOTAL REVENUE          | 4,818,091           |                     |                    |
| 150,000           | -                 | -                  | TRANSFERS IN           | 0                   |                     |                    |
| 817,259           | 1,203,706         | 1,406,313          | BEGINNING FUND BALANCE | 1,116,808           |                     |                    |
| 5,386,951         | 5,747,047         | 6,127,787          | TOTAL RESOURCES        | 5,934,900           |                     |                    |