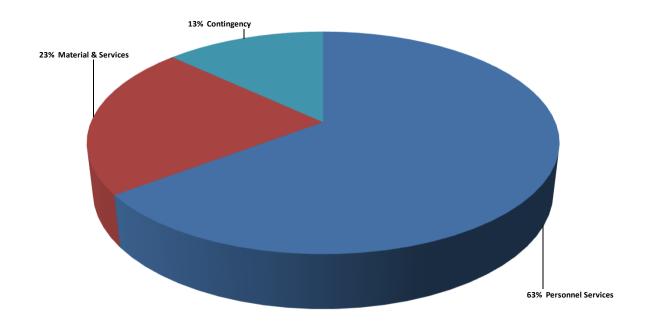

### **GENERAL FUND EXPENDITURES BY CATEGORIES**

| 2014-15<br>ACTUAL | 2015-16<br>ACTUAL | 2016-17<br>ADOPTED | EXPENDITURES BY CATEGORIES       | 2017-18<br>PROPOSED | 2017-18<br>APPROVED | 2017-18<br>ADOPTED |
|-------------------|-------------------|--------------------|----------------------------------|---------------------|---------------------|--------------------|
| 2,926,153         | 3,054,144         | 3,665,096          | PERSONNEL SERVICES               | 3,826,101           |                     |                    |
| 1,257,093         | 1,437,423         | 1,458,794          | MATERIALS AND SERVICES           | 1,313,986           |                     |                    |
| -                 | -                 | 12,000             | CAPITAL OUTLAY                   | 12,000              |                     |                    |
| 4,183,246         | 4,491,567         | 5,135,890          | TOTAL EXPENDITURES               | 5,152,087           |                     |                    |
|                   |                   |                    |                                  |                     |                     |                    |
| -                 | -                 | 221,514            | TRANSFERS OUT                    | 10,000              |                     |                    |
| -                 | -                 | 770,383            | CONTINGENCY                      | 772,813             |                     |                    |
|                   |                   |                    | UNAPPROPRIATED BALANCE           |                     |                     |                    |
| -                 | -                 | 991,897            | TOTAL TRANS/CONTINGENCY/UNAPPROP | 782,813             |                     |                    |
|                   |                   |                    |                                  |                     |                     |                    |
| 4,183,246         | 4,491,567         | 6,127,787          | TOTAL BUDGET                     | 5,934,900           |                     |                    |

# **General Fund Expenditures by Categories**