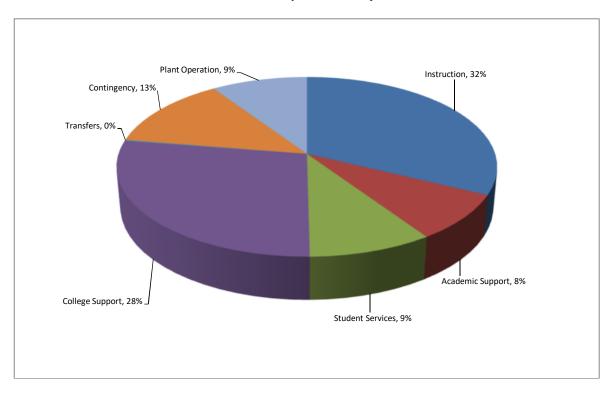

### **APPROVED BUDGET 2017-18**

|                                                                                 | GENERAL<br>FUND<br>(Major Fund) | DEBT SERVICE<br>GOB<br>(Major Fund) | DEBT SERVICE<br>PERS | SPECIAL<br>REVENUE | ENTERPRISE<br>FUND | INTERNAL<br>SERVICE FUND | RESERVE<br>FUND | TOTALS       |
|---------------------------------------------------------------------------------|---------------------------------|-------------------------------------|----------------------|--------------------|--------------------|--------------------------|-----------------|--------------|
| REVENUE                                                                         |                                 |                                     |                      |                    |                    |                          |                 |              |
| From local sources                                                              |                                 |                                     |                      |                    |                    |                          |                 |              |
| Property taxes                                                                  | \$ 1,211,824                    | \$ 1,836,397                        | \$ -                 | \$ -               | \$ -               | \$ -                     | \$ -            | \$ 3,048,221 |
| Tuition and fees                                                                | 1,608,084                       | -                                   | -                    | -                  | -                  | -                        | -               | 1,608,084    |
| Operating grants and contracts                                                  | -                               | -                                   | -                    | 198,000            | -                  | -                        | -               | 198,000      |
| Donations                                                                       | 80,000                          | 7.050                               | -                    | -                  | -                  | -                        | -               | 80,000       |
| Interest income                                                                 | 10,200                          | 7,350                               | 100                  | -                  | -                  | -                        | -               | 17,650       |
| Merchandise Sales                                                               | -                               | -                                   | 106 200              | -                  | 198,500            | -                        | -               | 198,500      |
| Other local revenue                                                             | 107,205                         | -                                   | 196,209              | -                  | -                  | 51,750                   | -               | 355,163      |
| From state sources                                                              | -                               | -                                   | -                    | -                  | -                  | -                        | -               |              |
| State appropriation                                                             | 1,800,778                       | -                                   | -                    | -                  | -                  | -                        | -               | 1,800,778    |
| Operating grants and contracts                                                  | -                               | -                                   | -                    | 159,608            | -                  | -                        | -               | 159,608      |
| Construction matching funds                                                     | -                               | -                                   | -                    | -                  | -                  | -                        | -               | -            |
| From federal sources                                                            | -                               | -                                   | -                    | -                  | -                  | -                        | -               |              |
| Operating grants and contracts                                                  |                                 |                                     |                      | 236,385            |                    |                          |                 | 236,385      |
| Total revenue                                                                   | 4,818,091                       | 1,843,747                           | 196,309              | 593,993            | 198,500            | 51,750                   |                 | 7,702,389    |
| EXPENDITURES                                                                    |                                 |                                     |                      |                    |                    |                          |                 |              |
| Salary                                                                          | 2,706,315                       | -                                   | -                    | 354,136            | 30,830             | -                        | -               | 3,091,281    |
| Benefits                                                                        | 1,119,786                       |                                     |                      | 149,665            | 17,422             |                          |                 | 1,286,873    |
| Personnel services                                                              | 3,826,101                       | -                                   | -                    | 503,801            | 48,252             | -                        | -               | 4,378,154    |
| Materials and services                                                          | 1,313,986                       | 167                                 | -                    | 90,192             | 172,884            | 49,500                   | 360,802         | 1,987,531    |
| Capital outlay                                                                  | 12,000                          | -                                   | -                    | -                  | -                  | -                        | -               | 12,000       |
| Debt service - principal                                                        | -                               | 1,365,000                           | 100,000              | -                  | -                  | -                        | -               | 1,465,000    |
| Debt service - interest                                                         |                                 | 477,874                             | 88,000               |                    |                    |                          |                 | 565,874      |
| Total expenditures                                                              | 5,152,087                       | 1,843,041                           | 188,000              | 593,993            | 221,136            | 49,500                   | 360,802         | 8,408,559    |
| Percentage of Total Expenditures                                                | 61%                             | 22%                                 | 2%                   | 7%                 | 3%                 | 1%                       | 4%              | 100%         |
| Excess (deficiency) of revenue                                                  |                                 |                                     |                      |                    |                    |                          |                 |              |
| Over (under) expenditures                                                       | (333,996)                       | 706                                 | 8,309                | (0)                | (22,636)           | 2,250                    | (360,802)       | (706,170)    |
| OTHER FINANCING SOURCES (USES)                                                  |                                 |                                     |                      |                    |                    |                          |                 |              |
| Contingency                                                                     | (772,813)                       | (181,124)                           | (8,738)              | -                  | (4,424)            | (108,035)                | -               | (1,075,134)  |
| Unappropriated                                                                  | -                               | -                                   | -                    | -                  | -                  | -                        | -               | -            |
| Transfers from other funds                                                      | 0                               | -                                   | -                    | -                  | 10,000             | -                        | -               | 10,000       |
| Transfers to other funds                                                        | (10,000)                        |                                     |                      | 0                  |                    | <u> </u>                 |                 | (10,000)     |
| Total other financing sources (uses)                                            | (782,813)                       | (181,124)                           | (8,738)              | 0                  | 5,576              | (108,035)                |                 | (1,075,133)  |
| Excess (deficiency) of revenue & other sources (uses) over (under) expenditures | (1,116,808)                     | (180,418)                           | (430)                | 0                  | (17,060)           | (105,785)                | (360,802)       | (1,781,303)  |
| FUND BALANCE<br>7/1/2017 - Beginning fund balance                               | 1,116,808                       | 180,418                             | 430                  | -                  | 17,060             | 105,785                  | 360,802         | 1,781,303    |
| 6/30/2018 - Ending fund balance                                                 |                                 |                                     |                      |                    | _                  |                          |                 | _            |