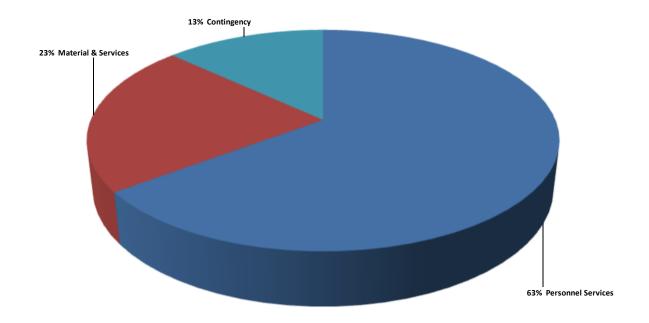

| General Fund              |             | Enterprise Fund        |           |
|---------------------------|-------------|------------------------|-----------|
| Personnel Services        | \$3,826,101 | Personnel Services     | \$48,252  |
| Materials and Services    | \$1,313,986 | Materials and Services | \$172,884 |
| Transfers Out             | \$10,000    | Contingency            | \$4,424   |
| Capital Outlay            | \$12,000    |                        | \$225,560 |
| Contingency               | \$772,813   |                        |           |
|                           | \$5,934,900 |                        |           |
|                           |             |                        |           |
| <b>Debt Service Funds</b> |             | Internal Service Funds |           |
| Debt Service - GOB        | \$1,843,041 | Materials and Services | \$49,500  |
| Debt Service - PERS       | \$188,000   | Contingency            | \$108,035 |
| Contingency - GOB         | \$181,124   |                        | \$157,535 |
| Contingency - PERS        | \$8,738     |                        |           |
|                           | \$2,220,903 |                        |           |
| Special Revenue Funds     |             | Reserve Funds          |           |
| Personnel Services        | \$503,801   | Materials and Services | \$360,802 |
| Materials and Services    | \$90,192    |                        |           |
| Capital                   | \$0         |                        |           |
|                           | \$593,993   |                        |           |