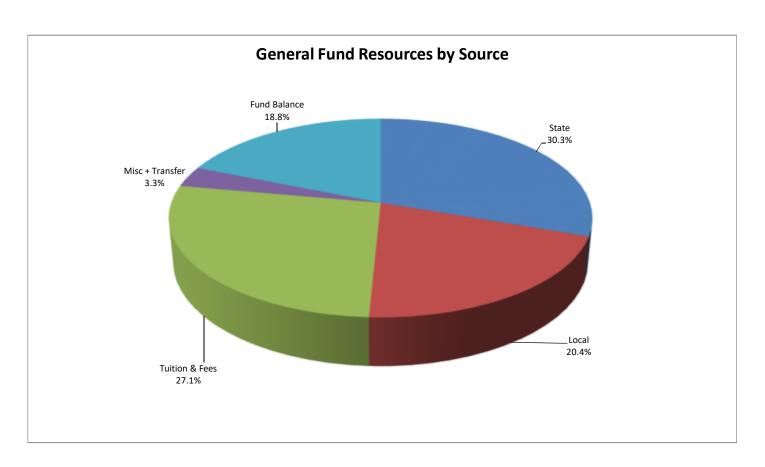

### **General Fund Revenue Assumptions:**

- 1. State Operations are based upon a Community College Support Funding level of \$556 million
- 2. Property Taxes reflect a 1.2 % increase based on information from the County regarding Taxable Assessed Values and the Urban Renewal Excess
- 3. Tuition and Fees
  - Projecting the enrollment of approximately 475 full-time equivalent students
  - No increase in tuition or fees per credit