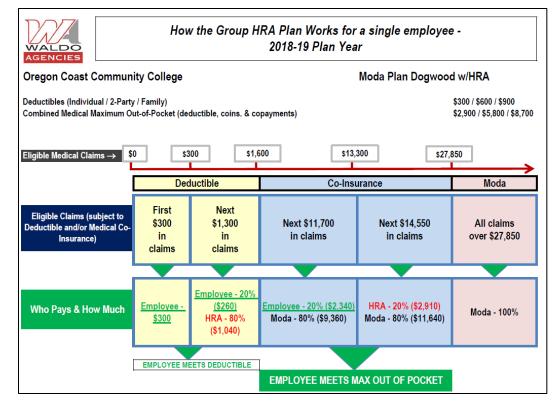

| No lifetime maximum on any medical plans. 2018-19 Summary of Medical Benefits                                                                                    |                           | Dogwood CCM**<br>ynergy or Summit<br>Network |                           | Dogwood PPO<br>connexus Network |                          |
|------------------------------------------------------------------------------------------------------------------------------------------------------------------|---------------------------|----------------------------------------------|---------------------------|---------------------------------|--------------------------|
| Plan Year Costs - Deductibles and copayments apply to the annual out-of-pocket maximum.                                                                          | In-Network<br>Member Pays | Out-of-Network                               | In-Network<br>Member Pays | Out-of-Network<br>Member Pays   |                          |
| Deductible per person                                                                                                                                            | \$1,600                   | Member Pays<br>\$3,200                       | \$1,600                   | \$3,200                         |                          |
| Maximum deductible per family                                                                                                                                    |                           |                                              | \$4,800                   | \$9,600                         |                          |
|                                                                                                                                                                  | \$4,800                   | \$9,600                                      | \$6,850                   | \$13,700                        | HRA-                     |
| Out-of-pocket (OOP) maximum per person <sup>a</sup>                                                                                                              | \$6,850                   | \$13,700                                     |                           |                                 |                          |
| Out-of-pocket (OOP) maximum per family                                                                                                                           | \$13,700                  | \$27,400                                     | \$13,700                  | \$27,400                        | -                        |
| Maximum cost share per person                                                                                                                                    | \$7,350                   | N/A                                          | \$7,350                   | N/A                             | Health Reimbursement     |
| Maximum cost share per family                                                                                                                                    | \$14,700                  | N/A                                          | \$14,700                  | N/A                             | Arrangement lowers       |
| Preventive Care Services                                                                                                                                         | eo1                       | Not covered                                  | eo1                       | Net equered                     |                          |
| Wellness Visit (Moda plans: ages 21 and over, must use Medical Home)                                                                                             | \$01                      | Not covered                                  | \$01                      | Not covered                     | deductible to \$300 per  |
| Routine adult, well-child and women's exams; annual obesity screening & immunizations. See Plan Handbook for add'l Preventive Care Services.                     | \$0 <sup>1</sup>          | 50%                                          | \$0 <sup>1</sup>          | 50%                             | person with a maximum    |
| Incentive Care Services (for asthma, heart conditions, cholesterol, high blood pressure, diabetes)                                                               | 1                         | 5001                                         | 1                         | 5001                            |                          |
| Moda Medical Home incentive care                                                                                                                                 | \$15 copay                | 50%                                          | \$15 copay                | 50%                             | out of pocket of \$2,900 |
| Incentive office visits and home visits                                                                                                                          | see above                 | 50%                                          | 20% <sup>1</sup>          | 50%                             | per person.              |
| Office Services                                                                                                                                                  |                           |                                              |                           |                                 |                          |
| Moda Medical Home primary care services                                                                                                                          | \$30 copay                | 50%                                          | \$30 copay                | 50%                             | -                        |
| Primary care office visits                                                                                                                                       | see above                 | 50%                                          | 20%                       | 50%                             | -                        |
| Specialist office visits                                                                                                                                         | 20%                       | 50%                                          | 20%                       | 50%                             |                          |
| Urgent Care                                                                                                                                                      |                           | \$50 <sup>1</sup>                            | \$                        | 50 <sup>1</sup>                 | -                        |
| Mental Health Services                                                                                                                                           |                           |                                              |                           |                                 |                          |
| Mental health office visits                                                                                                                                      | \$30 copay <sup>1</sup>   | 50%                                          | \$30 copay <sup>1</sup>   | 50%                             |                          |
| Mental health inpatient and residential services                                                                                                                 | 20%                       | 50%                                          | 20%                       | 50%                             | -                        |
| Chemical dependency services (inpatient, outpatient or residential)                                                                                              | \$0 <sup>1</sup>          | 50%                                          | \$0 <sup>1</sup>          | 50%                             | -                        |
| Outpatient Services                                                                                                                                              |                           |                                              | 40                        |                                 |                          |
| Outpatient surgery/facility care                                                                                                                                 | 20%                       | 50%                                          | 20%                       | 50%                             |                          |
| Outpatient Rehabilitation (physical, occupational & speech therapy)                                                                                              | 200/                      | 50%                                          |                           |                                 | -                        |
| Kaiser Plans: Maximum 20 visits per therapy per Plan Year, Moda Plans: 30 sessions per plan year / 60 for spinal or head injury                                  | 20%                       | 50%                                          | 20%                       | 50%                             |                          |
| Tests (outpatient)                                                                                                                                               |                           |                                              |                           |                                 |                          |
| Preventive tests                                                                                                                                                 | \$0 <sup>1</sup>          | 50%                                          | \$0 <sup>1</sup>          | 50%                             |                          |
| Laboratory                                                                                                                                                       | 20%                       | 50%                                          | 20%                       | 50%                             | -                        |
| X-ray, imaging, and special diagnostic procedures                                                                                                                | 20%                       | 50%                                          | 20%                       | 50%                             | -                        |
| CT. MRI, PET scans                                                                                                                                               | \$100 + 20%               | \$100 + 50%                                  | \$100 copay + 20%         | \$100 copay + 50%               | -                        |
| Alternative Care Services (\$2,000 combined maximum)                                                                                                             | 1100 2010                 | <b>.</b>                                     | \$100 copay + 20%         | \$100 copay + 50%               |                          |
| Acupuncture, Chiropractic & Naturopathic Services, labs, diagnostics, etc.                                                                                       | 2004                      | 500/                                         |                           |                                 |                          |
| Cost of supplies & procedures performed in Alternative Care Provider's office applies to Alternative Care Benefit Maximum                                        | 20%                       | 50%                                          | 20%                       | 50%                             |                          |
| Maternity Care                                                                                                                                                   |                           |                                              |                           |                                 |                          |
| Outpatient Maternitity Care                                                                                                                                      | 20%                       | 50%                                          | 20%                       | 50%                             |                          |
| Physician or midwife services & hospital stay, delivery & routine newborn nursery care                                                                           | 20%                       | 50%                                          | 20%                       | 50%                             | -                        |
| Hospital Services                                                                                                                                                |                           |                                              | 2070                      | 50%                             |                          |
| Inpatient care/surgery                                                                                                                                           | 20%                       | 50%                                          | 20%                       | 50%                             |                          |
| Skilled nursing facility care (Kaiser Plans: 100 days per plan year, Moda Plans: 60 days per plan year)                                                          | 20%                       | 50%                                          | 20%                       | 50%                             | -                        |
| Additional Cost Tier                                                                                                                                             |                           |                                              |                           |                                 |                          |
| Moda Plans Only: \$100 Additional Cost Tier (ACT): specified imaging (MRI, CT, PET), spinal injections, tonsillectomies for members under age 18 with            | \$100 + 20%               | \$100 + 50%                                  |                           |                                 |                          |
| chronic tonsillitis or sleep apnea, viscosupplementation, upper endoscopies, sleep studies, lumbar discographies                                                 | \$100 + 20%               | \$100 + 30 %                                 | \$100 copay + 20%         | \$100 copay + 50%               |                          |
| Moda Plans Only: \$500 Additional Cost Tier (ACT): Spine surgery, knee & hip replacement <sup>4</sup> , knee & shoulder arthroscopy, uncomplicated hernia repair | \$500 + 20%               | \$500 + 50%                                  | \$500 copay + 20%         | \$500 copay + 50%               | -                        |
| Emergency Services                                                                                                                                               |                           |                                              | \$500 copay + 20%         | \$500 copay + 50%               |                          |
| Emergency room (copay waived if admitted)                                                                                                                        | \$100 copay + 20%         |                                              | \$100 copay + 20%         |                                 | •                        |
| Ambulance                                                                                                                                                        | 20%                       |                                              | 20%                       |                                 | -                        |
| Other Covered Services                                                                                                                                           |                           |                                              |                           |                                 |                          |
| Hearing Aids: \$4,000 maximum benefit every 48 months for adults, see handbook for State mandated benefit for children                                           | 10%                       | 50%                                          | 10%                       | 50%                             |                          |
| Durable Medical Equipment (DME)                                                                                                                                  | 20%                       | 50%                                          | 20%                       | 50%                             | -                        |
|                                                                                                                                                                  |                           |                                              | \$500 + 20%               | Not covered                     |                          |
| Bariatric Surgery (Roux-en-Y and gastric sleeve)                                                                                                                 | \$500 + 20%               | Not covered                                  |                           |                                 |                          |

## How Moda Dogwood Works (per person, with a maximum of 3) Oregon Coast Community College 2018-19 Plan Year