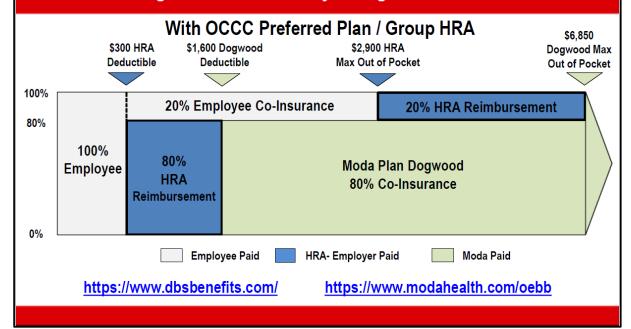

| No lifetime maximum on any medical plans. 2018-19 Summary of Medical Benefits                                                                                    |                           | Dogwood CCM**<br>ynergy or Summit<br>Network |                           | Dogwood PPO<br>connexus Network |                          |
|------------------------------------------------------------------------------------------------------------------------------------------------------------------|---------------------------|----------------------------------------------|---------------------------|---------------------------------|--------------------------|
| Plan Year Costs - Deductibles and copayments apply to the annual out-of-pocket maximum.                                                                          | In-Network<br>Member Pays | Out-of-Network                               | In-Network<br>Member Pays | Out-of-Network<br>Member Pays   |                          |
| Deductible per person                                                                                                                                            | \$1,600                   | Member Pays<br>\$3,200                       | \$1,600                   | \$3,200                         |                          |
| Maximum deductible per family                                                                                                                                    |                           |                                              | \$4,800                   | \$9,600                         |                          |
|                                                                                                                                                                  | \$4,800                   | \$9,600                                      | \$6,850                   | \$13,700                        | HRA-                     |
| Out-of-pocket (OOP) maximum per person <sup>a</sup>                                                                                                              | \$6,850                   | \$13,700                                     |                           |                                 |                          |
| Out-of-pocket (OOP) maximum per family                                                                                                                           | \$13,700                  | \$27,400                                     | \$13,700                  | \$27,400                        | -                        |
| Maximum cost share per person                                                                                                                                    | \$7,350                   | N/A                                          | \$7,350                   | N/A                             | Health Reimbursement     |
| Maximum cost share per family                                                                                                                                    | \$14,700                  | N/A                                          | \$14,700                  | N/A                             | Arrangement lowers       |
| Preventive Care Services                                                                                                                                         | eo1                       | Not covered                                  | eo1                       | Net equered                     |                          |
| Wellness Visit (Moda plans: ages 21 and over, must use Medical Home)                                                                                             | \$01                      | Not covered                                  | \$01                      | Not covered                     | deductible to \$300 per  |
| Routine adult, well-child and women's exams; annual obesity screening & immunizations. See Plan Handbook for add'l Preventive Care Services.                     | \$0 <sup>1</sup>          | 50%                                          | \$0 <sup>1</sup>          | 50%                             | person with a maximum    |
| Incentive Care Services (for asthma, heart conditions, cholesterol, high blood pressure, diabetes)                                                               | 1                         | 5001                                         | 1                         | 5001                            |                          |
| Moda Medical Home incentive care                                                                                                                                 | \$15 copay                | 50%                                          | \$15 copay                | 50%                             | out of pocket of \$2,900 |
| Incentive office visits and home visits                                                                                                                          | see above                 | 50%                                          | 20% <sup>1</sup>          | 50%                             | per person.              |
| Office Services                                                                                                                                                  |                           |                                              |                           |                                 |                          |
| Moda Medical Home primary care services                                                                                                                          | \$30 copay                | 50%                                          | \$30 copay                | 50%                             | -                        |
| Primary care office visits                                                                                                                                       | see above                 | 50%                                          | 20%                       | 50%                             | -                        |
| Specialist office visits                                                                                                                                         | 20%                       | 50%                                          | 20%                       | 50%                             |                          |
| Urgent Care                                                                                                                                                      |                           | \$50 <sup>1</sup>                            | \$                        | 50 <sup>1</sup>                 | -                        |
| Mental Health Services                                                                                                                                           |                           |                                              |                           |                                 |                          |
| Mental health office visits                                                                                                                                      | \$30 copay <sup>1</sup>   | 50%                                          | \$30 copay <sup>1</sup>   | 50%                             |                          |
| Mental health inpatient and residential services                                                                                                                 | 20%                       | 50%                                          | 20%                       | 50%                             | -                        |
| Chemical dependency services (inpatient, outpatient or residential)                                                                                              | \$0 <sup>1</sup>          | 50%                                          | \$0 <sup>1</sup>          | 50%                             | -                        |
| Outpatient Services                                                                                                                                              |                           |                                              | 40                        |                                 |                          |
| Outpatient surgery/facility care                                                                                                                                 | 20%                       | 50%                                          | 20%                       | 50%                             |                          |
| Outpatient Rehabilitation (physical, occupational & speech therapy)                                                                                              | 200/                      | 50%                                          |                           |                                 | -                        |
| Kaiser Plans: Maximum 20 visits per therapy per Plan Year, Moda Plans: 30 sessions per plan year / 60 for spinal or head injury                                  | 20%                       | 50%                                          | 20%                       | 50%                             |                          |
| Tests (outpatient)                                                                                                                                               |                           |                                              |                           |                                 |                          |
| Preventive tests                                                                                                                                                 | \$0 <sup>1</sup>          | 50%                                          | \$0 <sup>1</sup>          | 50%                             |                          |
| Laboratory                                                                                                                                                       | 20%                       | 50%                                          | 20%                       | 50%                             | -                        |
| X-ray, imaging, and special diagnostic procedures                                                                                                                | 20%                       | 50%                                          | 20%                       | 50%                             | -                        |
| CT. MRI, PET scans                                                                                                                                               | \$100 + 20%               | \$100 + 50%                                  | \$100 copay + 20%         | \$100 copay + 50%               | -                        |
| Alternative Care Services (\$2,000 combined maximum)                                                                                                             | 1100 2010                 | <b>.</b>                                     | \$100 copay + 20%         | \$100 copay + 50%               |                          |
| Acupuncture, Chiropractic & Naturopathic Services, labs, diagnostics, etc.                                                                                       | 2004                      | 500/                                         |                           |                                 |                          |
| Cost of supplies & procedures performed in Alternative Care Provider's office applies to Alternative Care Benefit Maximum                                        | 20%                       | 50%                                          | 20%                       | 50%                             |                          |
| Maternity Care                                                                                                                                                   |                           |                                              |                           |                                 |                          |
| Outpatient Maternitity Care                                                                                                                                      | 20%                       | 50%                                          | 20%                       | 50%                             |                          |
| Physician or midwife services & hospital stay, delivery & routine newborn nursery care                                                                           | 20%                       | 50%                                          | 20%                       | 50%                             | -                        |
| Hospital Services                                                                                                                                                |                           |                                              | 2070                      | 50%                             |                          |
| Inpatient care/surgery                                                                                                                                           | 20%                       | 50%                                          | 20%                       | 50%                             |                          |
| Skilled nursing facility care (Kaiser Plans: 100 days per plan year, Moda Plans: 60 days per plan year)                                                          | 20%                       | 50%                                          | 20%                       | 50%                             | -                        |
| Additional Cost Tier                                                                                                                                             |                           |                                              |                           |                                 |                          |
| Moda Plans Only: \$100 Additional Cost Tier (ACT): specified imaging (MRI, CT, PET), spinal injections, tonsillectomies for members under age 18 with            | \$100 + 20%               | \$100 + 50%                                  |                           |                                 |                          |
| chronic tonsillitis or sleep apnea, viscosupplementation, upper endoscopies, sleep studies, lumbar discographies                                                 | \$100 + 20%               | \$100 + 30 %                                 | \$100 copay + 20%         | \$100 copay + 50%               |                          |
| Moda Plans Only: \$500 Additional Cost Tier (ACT): Spine surgery, knee & hip replacement <sup>4</sup> , knee & shoulder arthroscopy, uncomplicated hernia repair | \$500 + 20%               | \$500 + 50%                                  | \$500 copay + 20%         | \$500 copay + 50%               | -                        |
| Emergency Services                                                                                                                                               |                           |                                              | \$500 copay + 20%         | \$500 copay + 50%               |                          |
| Emergency room (copay waived if admitted)                                                                                                                        | \$100 copay + 20%         |                                              | \$100 copay + 20%         |                                 | •                        |
| Ambulance                                                                                                                                                        | 20%                       |                                              | 20%                       |                                 | -                        |
| Other Covered Services                                                                                                                                           |                           |                                              |                           |                                 |                          |
| Hearing Aids: \$4,000 maximum benefit every 48 months for adults, see handbook for State mandated benefit for children                                           | 10%                       | 50%                                          | 10%                       | 50%                             |                          |
| Durable Medical Equipment (DME)                                                                                                                                  | 20%                       | 50%                                          | 20%                       | 50%                             | -                        |
|                                                                                                                                                                  |                           |                                              | \$500 + 20%               | Not covered                     |                          |
| Bariatric Surgery (Roux-en-Y and gastric sleeve)                                                                                                                 | \$500 + 20%               | Not covered                                  |                           |                                 |                          |

## How Moda Dogwood Works (per person, with a maximum of 3) Oregon Coast Community College 2018-19 Plan Year