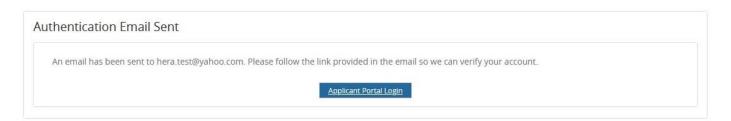

Your account has been created and your Username is displayed

- 7. Enter the Password you want for the account
- 8. Re-Enter and Confirm Password for the account
- 9. Select the Submit button

The Authentication Email Sent window opens

Select the Applicant Portal Login button

The first time you select MyOregonCoast link after creating your account you will need to complete the Microsoft sign in information.

10. Select the MyOregonCoast link