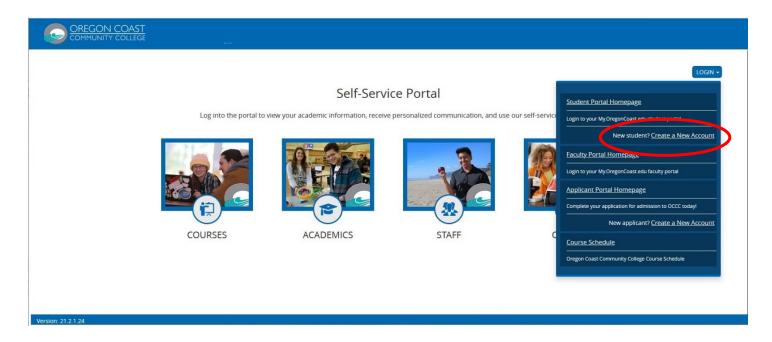

# The CNS Portal options menu opens

3. Select the Create a New Account menu option