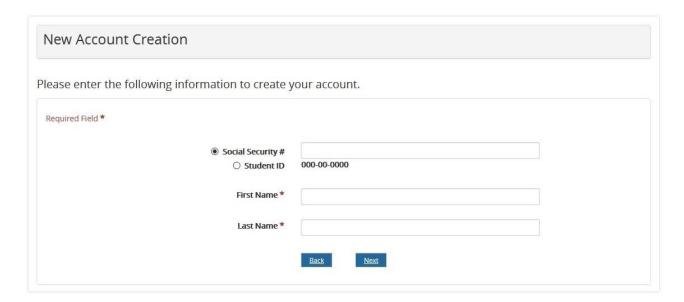

# The New Account Creation window opens

- 4. Enter your Social Securty Number, First Name and Last Name
- 5. Select the Next button

The Email Address Verfication window opens

6. Select the Yes button

The Login Information window opens