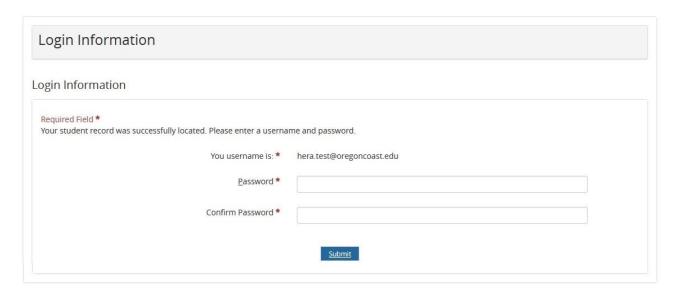

Your account has been created and your Username is displayed

- 7. Enter the Password you want for the account
- 8. Re-Enter and Confirm Password for the account
- 9. Select the Submit button

The Authentication Email Sent window opens