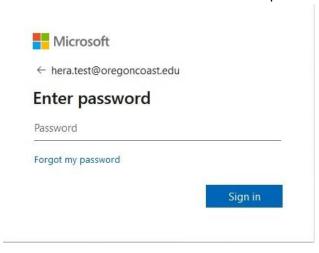

- 11. Enter your OCCC email address
- 12. Select the Next button

The Microsoft Enter Password window opens

- 13. Enter the OCCC password you used when creating the account
- 14. Select the Sign in button