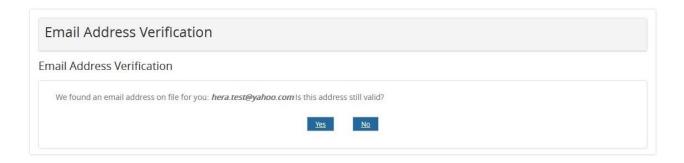

# The New Account Creation window opens

- 4. Enter your Social Securty Number, First Name and Last Name
- 5. Select the Next button

The Email Address Verfication window opens

6. Select the Yes button

The Login Information window opens