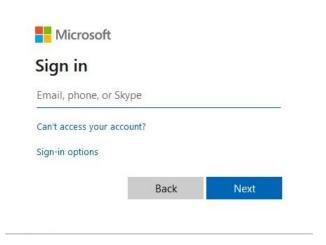

- 11. Enter your OCCC email address
- 12. Select the Next button

The Microsoft Enter Password window opens

- 13. Enter the OCCC password you used when creating the account
- 14. Select the Sign in button