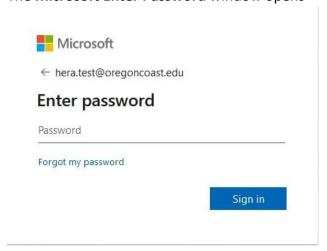

# The Microsoft Enter Password window opens

- 17. Enter the OCCC password you used when creating the account
- 18. Select the Sign in button