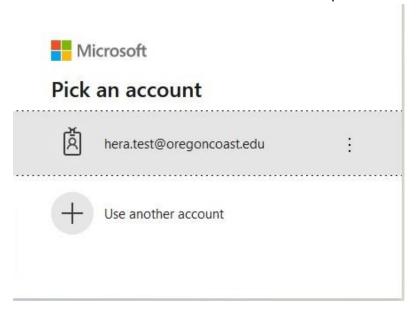

Once the account and your password is created, when you select the MyOregonCoast link you will be directed to the **Microsoft Pick an account** window

15. Select the MyOregonCoast link

# The Microsoft Pick an account window opens

16. Select your account (i.e. hera.test@oregoncoast.edu)