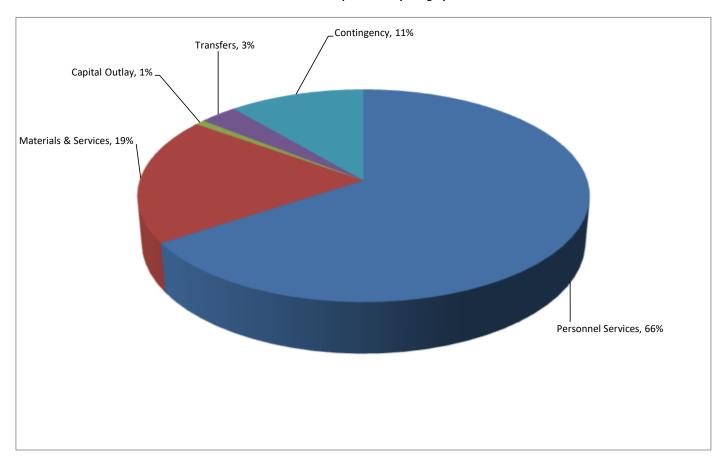

| - | 2019-20<br>ACTUAL | 2020-21<br>ACTUAL | 2021-22<br>ADOPTED | EXPENDITURES BY CATEGORY      | 2022-23<br>PROPOSED | 2022-23<br>APPROVED | 2022-23<br>ADOPTED |
|---|-------------------|-------------------|--------------------|-------------------------------|---------------------|---------------------|--------------------|
| _ |                   |                   |                    |                               |                     |                     |                    |
|   | 4,510,501         | 4,448,644         | 5,870,163          | PERSONNEL SERVICES            | 6,342,536           | 6,342,536           | 6,342,536          |
|   | 1,300,237         | 1,251,557         | 1,868,534          | MATERIALS & SERVICES          | 1,867,409           | 1,867,409           | 1,867,409          |
|   | 14,532            | -                 | 75,000             | CAPITAL OUTLAY                | 75,000              | 75,000              | 75,000             |
|   | 5,825,270         | 5,700,201         | 7,813,697          | TOTAL EXPENDITURES            | 8,284,945           | 8,284,945           | 8,284,945          |
|   |                   |                   |                    |                               |                     |                     |                    |
|   | -                 | 15,047            | -                  | TRANSFERS OUT                 | 300,000             | 300,000             | 300,000            |
|   | -                 | -                 | 781,370            | CONTINGENCY                   | 1,077,043           | 1,077,043           | 1,077,043          |
|   | -                 | 15,047            | 781,370            | TOTAL TRANSFERS & CONTINGENCY | 1,377,043           | 1,377,043           | 1,377,043          |
|   |                   |                   |                    |                               |                     |                     |                    |
|   | 5,825,270         | 5,715,248         | 8,595,067          | TOTAL BUDGET                  | 9,661,988           | 9,661,988           | 9,661,988          |

# **General Fund Expenditures by Category**

| _ | 2019-20<br>ACTUAL | 2020-21<br>ACTUAL | 2021-22<br>ADOPTED | EXPENDITURES BY FUNCTION      | 2022-23<br>PROPOSED | 2022-23<br>APPROVED | 2022-23<br>ADOPTED |
|---|-------------------|-------------------|--------------------|-------------------------------|---------------------|---------------------|--------------------|
|   |                   |                   |                    |                               |                     |                     |                    |
|   | 2,133,136         | 2,256,769         | 3,014,104          | INSTRUCTION                   | 3,203,964           | 3,203,964           | 3,203,964          |
|   | 692,710           | 593,599           | 826,510            | ACADEMIC SUPPORT              | 804,986             | 804,986             | 804,986            |
|   | 593,319           | 657,755           | 854,405            | STUDENT SERVICES              | 914,546             | 914,546             | 914,546            |
|   | 1,774,608         | 1,664,842         | 2,278,261          | COLLEGE SUPPORT               | 2,420,361           | 2,420,361           | 2,420,361          |
|   | 631,498           | 527,233           | 840,418            | PLANT OPERATIONS              | 941,088             | 941,088             | 941,088            |
|   | 5,825,270         | 5,700,201         | 7,813,698          | TOTAL EXPENDITURES            | 8,284,945           | 8,284,945           | 8,284,945          |
|   |                   |                   |                    |                               |                     |                     |                    |
|   | -                 | 15,047            | -                  | TRANSFERS OUT                 | 300,000             | 300,000             | 300,000            |
|   | -                 | -                 | 781,370            | CONTINGENCY                   | 1,077,043           | 1,077,043           | 1,077,043          |
|   | -                 | 15,047            | 781,370            | TOTAL TRANSFERS & CONTINGENCY | 1,377,043           | 1,377,043           | 1,377,043          |
|   |                   |                   |                    |                               |                     |                     |                    |
|   | 5,825,270         | 5,715,248         | 8,595,067          | TOTAL BUDGET                  | 9,661,988           | 9,661,988           | 9,661,988          |