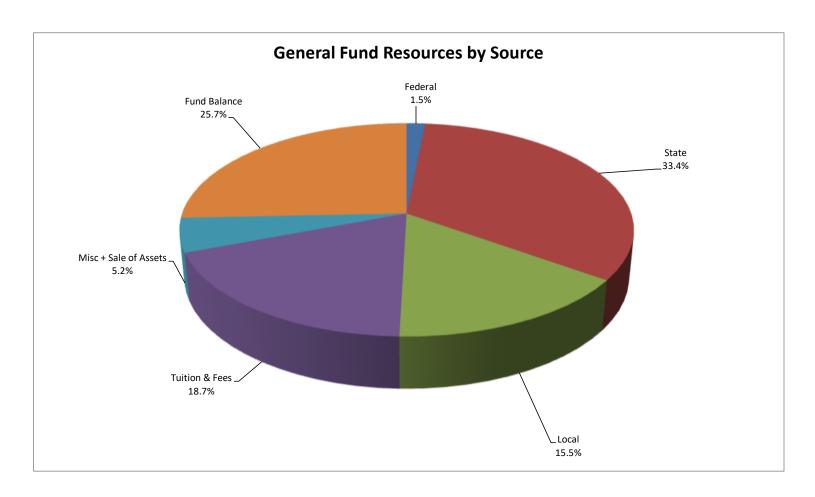

# **GENERAL FUND RESOURCES**

| _ | 2019-20<br>ACTUAL | 2020-21<br>ACTUAL | 2021-22<br>ADOPTED | REVENUE BY SOURCE            | 2022-23<br>PROPOSED | 2022-23<br>APPROVED | 2022-23<br>ADOPTED |
|---|-------------------|-------------------|--------------------|------------------------------|---------------------|---------------------|--------------------|
|   | -                 | 509,097           | -                  | FEDERAL SOURCES              | 148,000             | 148,000             | 148,000            |
|   | 2,298,034         | 2,532,605         | 2,806,156          | STATE SOURCES                | 3,226,862           | 3,226,862           | 3,226,862          |
|   | 1,367,340         | 1,425,691         | 1,442,784          | LOCAL TAXES                  | 1,498,001           | 1,498,001           | 1,498,001          |
|   | 1,792,247         | 1,653,619         | 1,893,453          | TUITION AND FEES             | 1,810,658           | 1,810,658           | 1,810,658          |
|   | 394,091           | 398,906           | 802,106            | MISCELLANEOUS                | 498,281             | 498,281             | 498,281            |
|   | 5,851,712         | 6,519,918         | 6,944,500          | TOTAL REVENUE                | 7,181,802           | 7,181,802           | 7,181,802          |
|   | -                 | 160,476           | -                  | PROCEEDS FROM SALE OF ASSETS | -                   | -                   | -                  |
|   | -                 | 105,000           | -                  | TRANSFERS IN                 | -                   | -                   | -                  |
|   | 927,450           | 953,892           | 1,650,567          | BEGINNING FUND BALANCE       | 2,480,186           | 2,480,186           | 2,480,186          |
|   | 6,779,162         | 7,739,286         | 8,595,067          | TOTAL RESOURCES              | 9,661,988           | 9,661,988           | 9,661,988          |