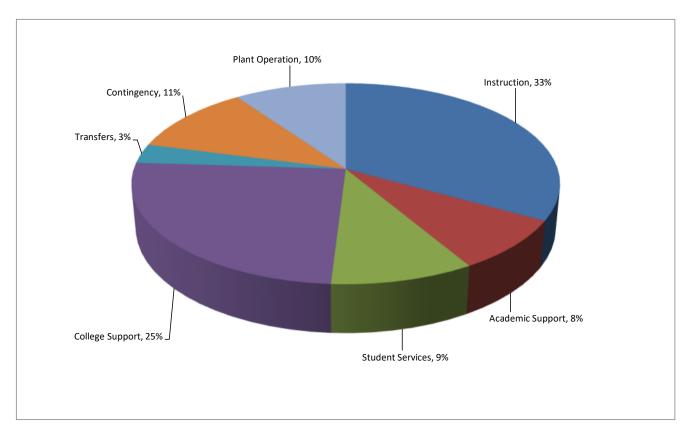

# **General Fund Expenditures by Category**

| _ | 2019-20<br>ACTUAL | 2020-21<br>ACTUAL | 2021-22<br>ADOPTED | EXPENDITURES BY FUNCTION      | 2022-23<br>PROPOSED | 2022-23<br>APPROVED | 2022-23<br>ADOPTED |
|---|-------------------|-------------------|--------------------|-------------------------------|---------------------|---------------------|--------------------|
|   |                   |                   |                    |                               |                     |                     |                    |
|   | 2,133,136         | 2,256,769         | 3,014,104          | INSTRUCTION                   | 3,203,964           | 3,203,964           | 3,203,964          |
|   | 692,710           | 593,599           | 826,510            | ACADEMIC SUPPORT              | 804,986             | 804,986             | 804,986            |
|   | 593,319           | 657,755           | 854,405            | STUDENT SERVICES              | 914,546             | 914,546             | 914,546            |
|   | 1,774,608         | 1,664,842         | 2,278,261          | COLLEGE SUPPORT               | 2,420,361           | 2,420,361           | 2,420,361          |
|   | 631,498           | 527,233           | 840,418            | PLANT OPERATIONS              | 941,088             | 941,088             | 941,088            |
|   | 5,825,270         | 5,700,201         | 7,813,698          | TOTAL EXPENDITURES            | 8,284,945           | 8,284,945           | 8,284,945          |
|   |                   |                   |                    |                               |                     |                     |                    |
|   | -                 | 15,047            | -                  | TRANSFERS OUT                 | 300,000             | 300,000             | 300,000            |
|   | -                 | -                 | 781,370            | CONTINGENCY                   | 1,077,043           | 1,077,043           | 1,077,043          |
|   | -                 | 15,047            | 781,370            | TOTAL TRANSFERS & CONTINGENCY | 1,377,043           | 1,377,043           | 1,377,043          |
|   |                   |                   |                    |                               |                     |                     |                    |
|   | 5,825,270         | 5,715,248         | 8,595,067          | TOTAL BUDGET                  | 9,661,988           | 9,661,988           | 9,661,988          |