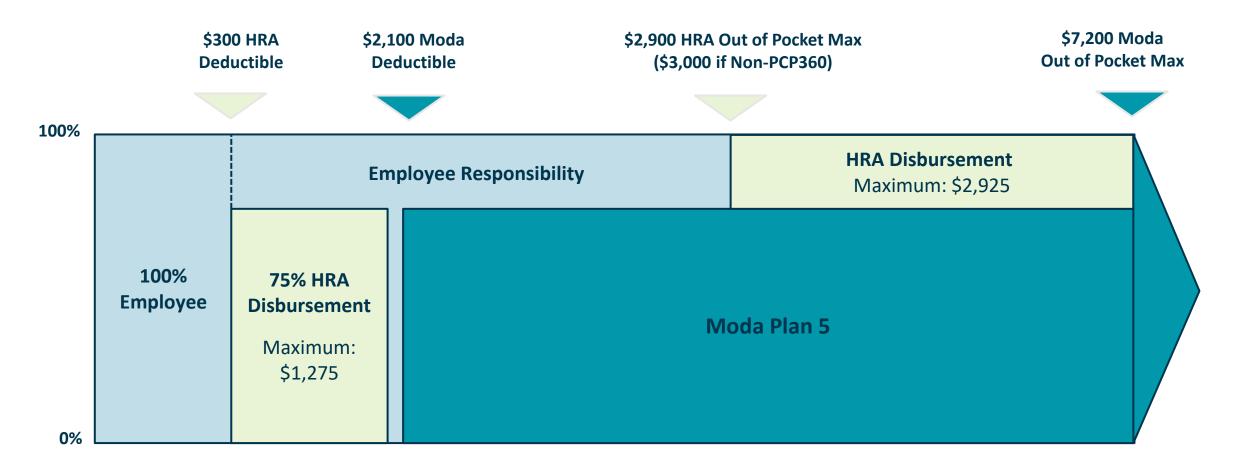

## How the Group HRA Plan Works | 2023-24 Plan Year

| egon Coast Community Co                                                                                       | ollege           |                          |                              |                  |                                        | Moda Pl                       | an 5 w/HRA        |
|---------------------------------------------------------------------------------------------------------------|------------------|--------------------------|------------------------------|------------------|----------------------------------------|-------------------------------|-------------------|
| uctibles (Individual / 2-Party / Fami                                                                         | ly)              |                          |                              |                  |                                        | \$30                          | 0 / \$600 / \$900 |
| Prior to HRA Reimbursements (Coordinated Care)                                                                |                  |                          |                              |                  |                                        | \$2,000 / \$4,000 / \$6,300   |                   |
| Prior to HRA Reimbursements (Non-Coordinated Care)                                                            |                  |                          |                              |                  |                                        | \$2,100 / \$4,200 / \$6,300   |                   |
| out-of-Pocket (OOP) Maximum Per Person Coordinated Care (deductible, prescriptions, coinsurance & copayments) |                  |                          |                              |                  |                                        | \$2,900 / \$5,800 / \$8,700   |                   |
| rior to HRA Reimbursements                                                                                    |                  |                          |                              |                  |                                        | \$6,800 / \$1                 | 13,600 / \$15,800 |
| -of-Pocket (OOP) Maximum Per                                                                                  | Person Non-Coord | dinated Care (deductible | e, prescriptions, coinsuranc | ce & copayments) |                                        | \$3,000 / \$                  | \$6,000 / \$9,000 |
| rior to HRA Reimbursements                                                                                    |                  |                          |                              |                  |                                        | \$7,200 / \$1                 | 14,400 / \$15,800 |
|                                                                                                               |                  |                          |                              |                  |                                        |                               |                   |
|                                                                                                               |                  | Deductible               | \$2,1                        | .00              | Co-Insurance, Copays & Rx              | Ş                             | 67,200<br>Moda    |
| Eligible Claims                                                                                               | First<br>\$300   | Deductible Next \$1,700  | Next \$100 (if applicable)   | First \$2,175    | Co-Insurance, Copays & Rx Next \$2,625 | Next \$300<br>(if applicable) |                   |
| Eligible Claims  Who Pays & How Much                                                                          |                  |                          | Next \$100                   |                  |                                        | Next \$300                    | Moda              |

## How Moda Plan 5 Works | 2023-24 Plan Year

Oregon Coast Community College Group HRA
Per employee and their covered, eligible dependents

Moda Paid