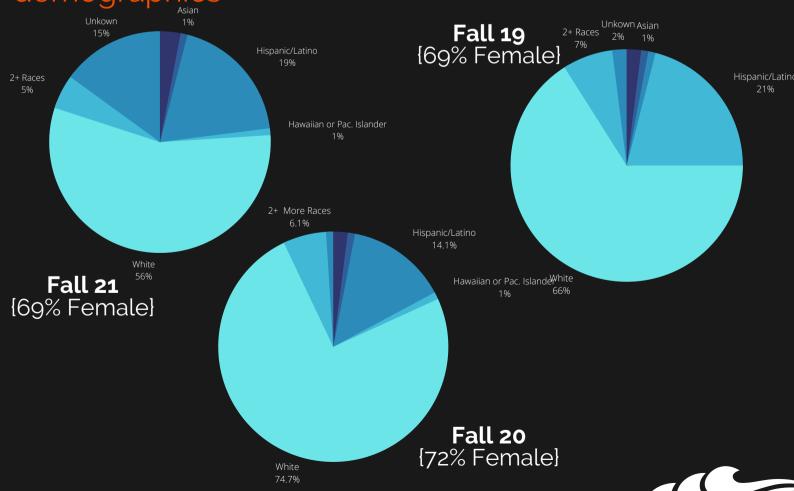

# fast facts

enrollment, demographic & financial data





## enrollment









#### awards







oregon coast community college

## student demographics: age



### student/faculty ratio



#### revenue streams

| SOURCE             | '20-21 | '19-20 | '18-19 |
|--------------------|--------|--------|--------|
| OR CC Support Fund | 25%    | 27%    | 23%    |
| Tuition & Fees     | 15%    | 21%    | 20%    |
| Local Prop Taxes   | 31%    | 36%    | 38%    |
| Federal Fin Aid    | 10%    | 0%     | 0%     |
| Grants             | 14%    | 7%     | 10%    |
| Other              | 4%     | 9%     | 9%     |

# tuition & fees

| SOURCE           | '20-21  | '19-20  | '18-19  |
|------------------|---------|---------|---------|
| Tuition/Credit   | \$121   | \$115   | \$105   |
| Tuition/15 Cr    | \$1,815 | \$1,725 | \$1,575 |
| Fees/Credit      | \$22    | \$16    | \$16    |
| Fees/15