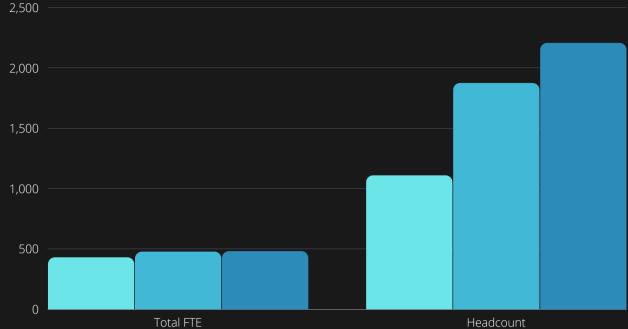

# fast facts

enrollment, demographic & financial data





## enrollment









#### awards







oregon coast community college

## student demographics: age



### student/faculty ratio



#### revenue streams

| SOURCE             | '20-21 | '19-20 | '18-19 |
|--------------------|--------|--------|--------|
| OR CC Support Fund | 25%    | 27%    | 23%    |
| Tuition & Fees     | 15%    | 21%    | 20%    |
| Local Prop Taxes   | 31%    | 36%    | 38%    |
| Federal Fin Aid    | 10%    | 0%     | 0%     |
| Grants             | 14%    | 7%     | 10%    |
| Other              | 4%     | 9%     | 9%     |

# tuition & fees

| SOURCE           | '20-21  | '19-20  | '18-19  |
|------------------|---------|---------|---------|
| Tuition/Credit   | \$121   | \$115   | \$105   |
| Tuition/15 Cr    | \$1,815 | \$1,725 | \$1,575 |
| Fees/Credit      | \$22    | \$16