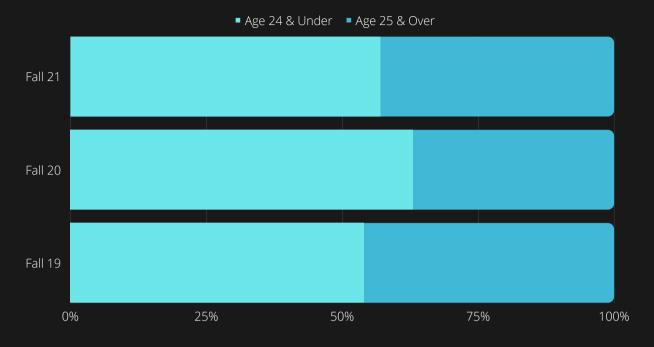

# fast facts

enrollment, demographic & financial data





## enrollment









#### awards







oregon coast community college

## student demographics: age



### student/faculty ratio



#### revenue streams

| SOURCE             | '20-21 | '19-20 | '18-19 |
|--------------------|--------|--------|--------|
| OR CC Support Fund | 25%    | 27%    | 23%    |
| Tuition & Fees     | 15%    | 21%    | 20%    |
| Local Prop Taxes   | 31%    | 36%    | 38%    |
| Federal Fin Aid    | 10%    | 0%     | 0%     |
| Grants             | 14%    | 7%     | 10%    |
| Other              | 4%     | 9%     | 9%     |

# tuition & fees

| SOURCE           | '20-21  | '19-20  | '18-19  |
|------------------|---------|---------|---------|
| Tuition/Credit   | \$121   | \$115   | \$105   |
| Tuition/15 Cr    | \$1,815 | \$1,725 | \$1,575 |
| Fees/Credit      | \$22    | \$16    | \$16    |
| Fees/15 Cr       | \$330   | \$240   | \$240   |
| Tuition/3 Terms* | \