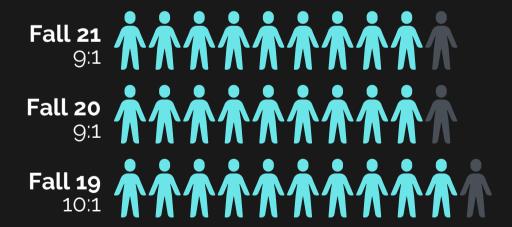

# fast facts

enrollment, demographic & financial data





## enrollment









#### awards







oregon coast community college

## student demographics: age



### student/faculty ratio



#### revenue streams

| SOURCE             | '20-21 | '19-20 | '18-19 |
|--------------------|--------|--------|--------|
| OR CC Support Fund | 25%    | 27%    | 23%    |
| Tuition & Fees     | 15%    | 21%    | 20%    |
| Local Prop Taxes   | 31%    | 36%    | 38%    |
| Federal Fin Aid    | 10%    | 0%     | 0%     |
| Grants             | 14%    | 7%     | 10%    |
| Other              | 4%     | 9%     | 9%     |

# tuition & fees

| SOURCE           | '20-21  | '19-20  | '18-19  |
|------------------|---------|---------|---------|
| Tuition/Credit   | \$121   | \$115   | \$105   |
| Tuition/15 Cr    | \$1,815 | \$1,725 | \$1,575 |
| Fees/Credit      | \$22    | \$16    | \$16    |
| Fees/15 Cr       | \$330   | \$240   | \$240   |
| Tuition/3 Terms* | \$5,445 | \$5,175 | \$4,725 |