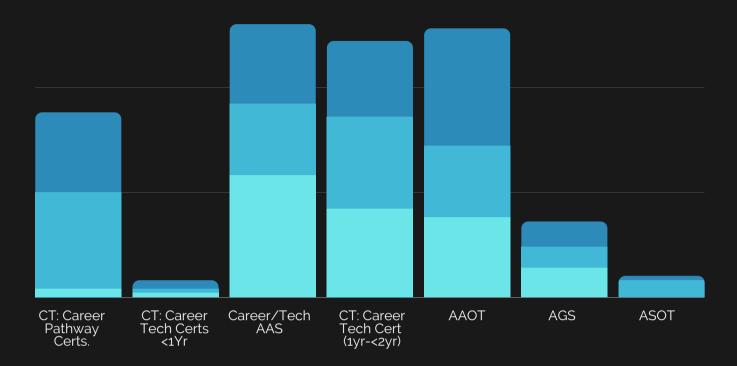

# fast facts

enrollment, demographic & financial data





## enrollment









#### awards







oregon coast community college

## student demographics: age



### student/faculty ratio



#### revenue streams

| SOURCE             | '20-21 | '19-20 | '18-19 |
|--------------------|--------|--------|--------|
| OR CC Support Fund | 25%    | 27%    | 23%    |
| Tuition & Fees     | 15%    | 21%    | 20%    |
| Local Prop Taxes   | 31%    | 36%    | 38%    |
| Federal Fin Aid    | 10%    | 0%     | 0%     |
| Grants             | 14%    | 7%     | 10%    |
| Other              | 4%     | 9%     | 9%     |

# tuition & fees

| SOURCE           | '20-21  | '19-20  | '18-19  |
|------------------|---------|---------|---------|
| Tuition/Credit   | \$121   | \$115   | \$105   |
| Tuition/15 Cr    | \$1,815 | \$1,725 | \$1,575 |
| Fees/Credit      | \$22    | \$16    | \$16    |
| Fee