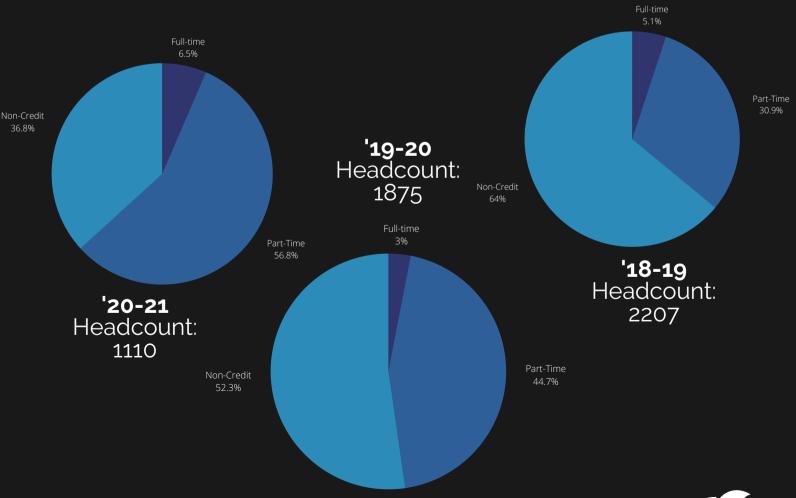

# fast facts

enrollment, demographic & financial data





## enrollment









#### awards







oregon coast community college

## student demographics: age



### student/faculty ratio



#### revenue streams

| SOURCE             | '20-21 | '19-20 | '18-19 |
|--------------------|--------|--------|--------|
| OR CC Support Fund | 25%    | 27%    | 23%    |
| Tuition & Fees     | 15%    | 21%    | 20%    |
| Local Prop Taxes   | 31%    | 36%    | 38%    |
| Federal Fin Aid    | 10%    | 0%     | 0%     |
| Grants             | 14%    | 7%     | 10%    |
| Other              | 4%     | 9%     | 9%     |

# tuition & fees

| SOURCE           | '20-21  | '19-20  | '18-19  |
|------------------|---------|---------|---------|
| Tuition/Credit   | \$121   | \$115   | \$105   |
| Tuition/15 Cr    | \$1,815 | \$1,725 | \$1,575 |
| Fees/Credit      | \$22    | \$16