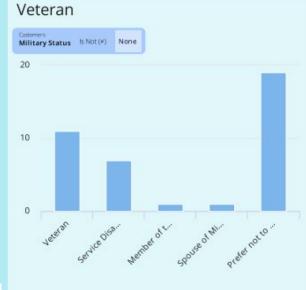

#### **Existing Business Clients**

Customers
Business Status Is Not (≠) Not Yet in Business