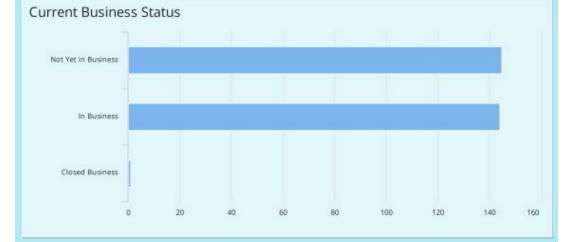

#### **Existing Business Clients**

Customers
Business Status Is Not (≠) Not Yet in Business