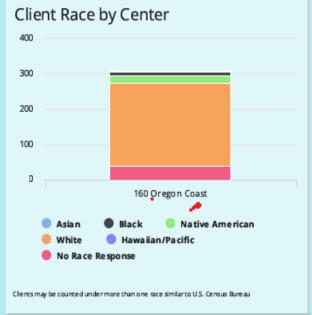

#### Type of Business

| Business Type                                    | Clients |
|--------------------------------------------------|---------|
| Not Set                                          |         |
| 11 Agriculture, Forestry, Fishing and Hunting    | 9       |
| 23 Construction                                  | 9       |
| 31 Manufacturing                                 | 5       |
| 42 Wholesale Trade                               | 1       |
| 44 Retail Trade                                  | 26      |
| 48 Transportation and Warehousing                | 3       |
| 52 Finance and Insurance                         | 3       |
| 53 Real Estate and Rental and Leasing            | 6       |
| 54 Professional, Scientific, Technical Services  | 9       |
| 56 Administrative and Support                    | 2       |
| 61 Educational Services                          | 2       |
| 62 Health Care and Social Assistance             | 9       |
| 71 Arts, Entertainment, and Recreation           | 14      |
| 72 Accommodation and Food Services               | 25      |
| 81 Other Services (except Public Administration) | 21      |
| Total                                            | 145     |