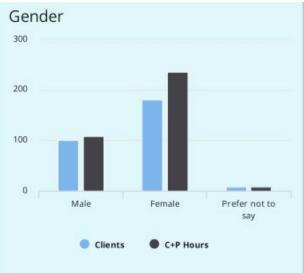

#### **Existing Business Clients**

Customers
Business Status Is Not (≠) Not Yet in Business