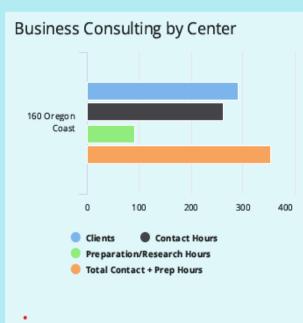

#### Firm Size by Total Employees

| Total<br>Employees | Clients | Full-<br>Time | Part-<br>Time | Total<br>Employees |
|--------------------|---------|---------------|---------------|--------------------|
| A 0-4              | 109     | 95            | 42            | 137                |
| B 5-9              | 20      | 60            | 75            | 135                |
| C 10-19            | 11      | 55            | 98            | 153                |
| D 20-99            | 4       | 112           | 80            | 192                |
| E 100-499          | 1       | 150           | 5             | 155                |
| Total              | 145     | 472           | 300           | 772                |