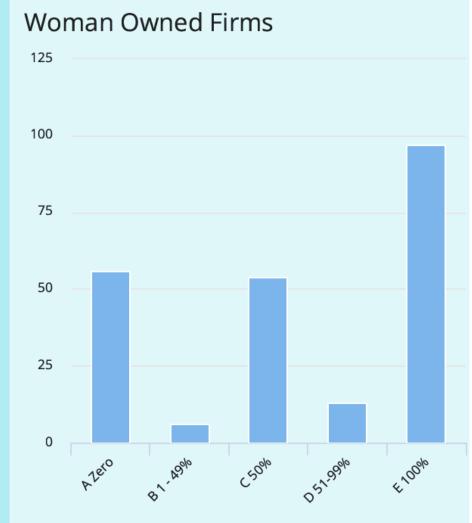

#### **Existing Business Clients**

Customers

Business Status Is Not (≠) Not Yet in Business