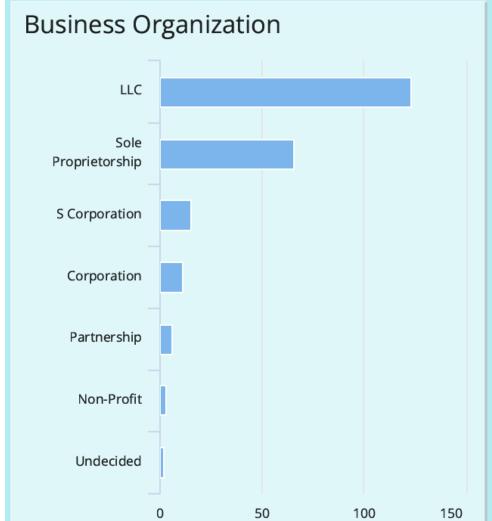

#### Type of Business

| Business Type                                    | Clients |
|--------------------------------------------------|---------|
| 11 Agriculture, Forestry, Fishing and Hunting    | 13      |
| 22 Utilities                                     | 1       |
| 23 Construction                                  | 24      |
| 31 Manufacturing                                 | 8       |
| 42 Wholesale Trade                               | 1       |
| 44 Retail Trade                                  | 36      |
| 48 Transportation and Warehousing                | 3       |
| 51 Information                                   | 1       |
| 52 Finance and Insurance                         | 2       |
| 53 Real Estate and Rental and Leasing            | 6       |
| 54 Professional, Scientific, Technical Services  | 13      |
| 55 Management of Companies and Enterprises       | 2       |
| 56 Administrative and Support                    | 3       |
| 61 Educational Services                          | 2       |
| 62 Health Care and Social Assistance             | 10      |
| 71 Arts, Entertainment, and Recreation           | 24      |
| 72 Accommodation and Food Services               | 37      |
| 81 Other Services (except Public Administration) | 40      |
| Total                                            | 226     |