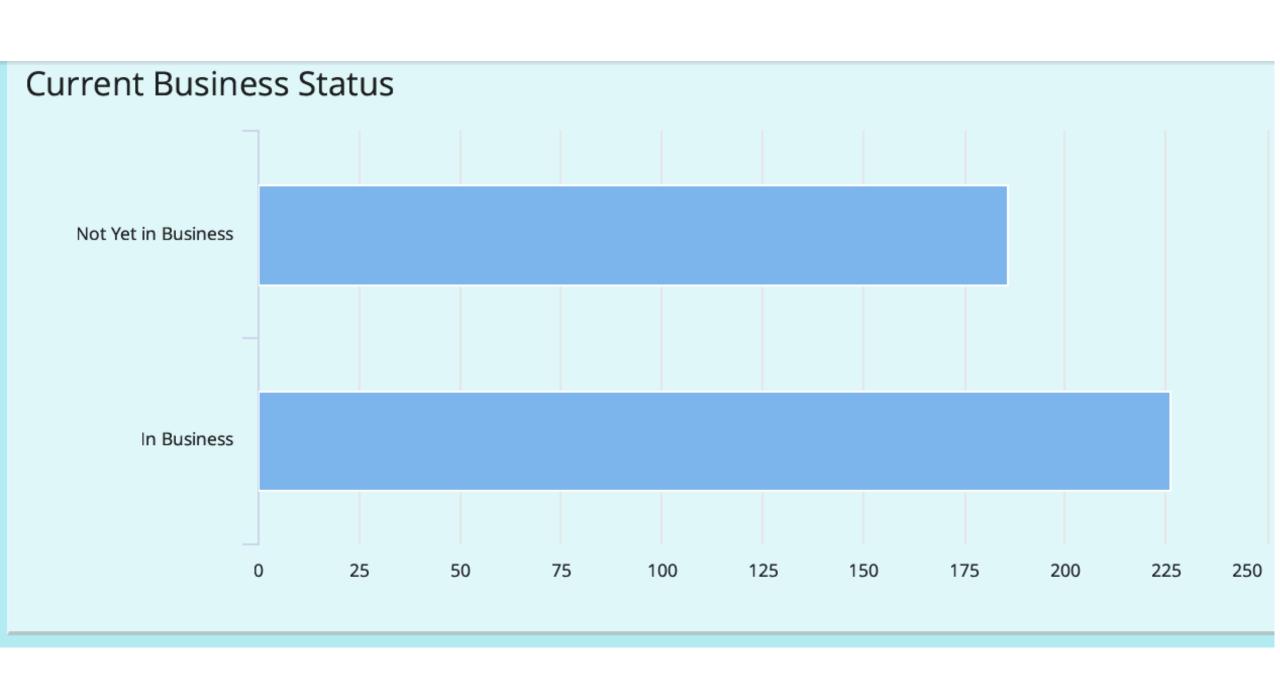

#### **Existing Business Clients**

Customers

Business Status Is Not (≠) Not Yet in Business