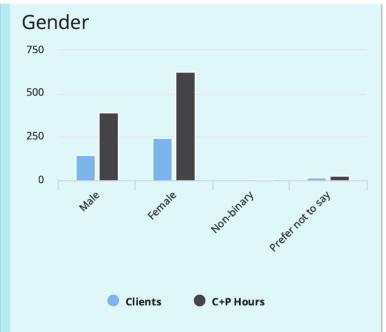

# Oregon Coast Community College Small Business Development Center Network

**SBDC Center Updates** 



## Funding

- State funding (OBDD)
   Lincoln City
- State bill 3410
- Federal (SBA)
- · OCCC
- County

Current Funding is strong and diversified!

- NW Oregon Works
- Program Income
- Georgia Pacific







#### **Business Consulting**

| Clients                    | 412      |
|----------------------------|----------|
| Contact Hours              | 792.70   |
| Preparation/Research Hours | 259.52   |
| Total Contact + Prep Hours | 1,052.22 |









#### **Existing Business Clients**

Customers

Business Status Is Not (≠) Not Yet in Business







#### Type of Business

| Business Type                                    | Clients |
|--------------------------------------------------|---------|
| 11 Agriculture, Forestry, Fishing and Hunting    | 13      |
| 22 Utilities                                     | 1       |
| 23 Construction                                  | 24      |
| 31 Manufacturing                                 | 8       |
| 42 Wholesale Trade                               | 1       |
| 44 Retail Trade                                  | 36      |
| 48 Transportation and Warehousing                | 3       |
| 51 Information                                   | 1       |
| 52 Finance and Insurance