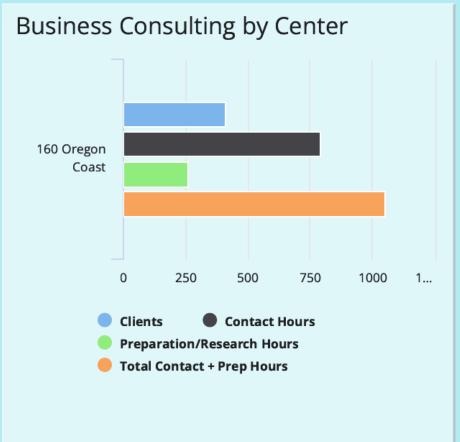

#### **Business Consulting**

| Clients                    | 412      |
|----------------------------|----------|
| Contact Hours              | 792.70   |
| Preparation/Research Hours | 259.52   |
| Total Contact + Prep Hours | 1,052.22 |