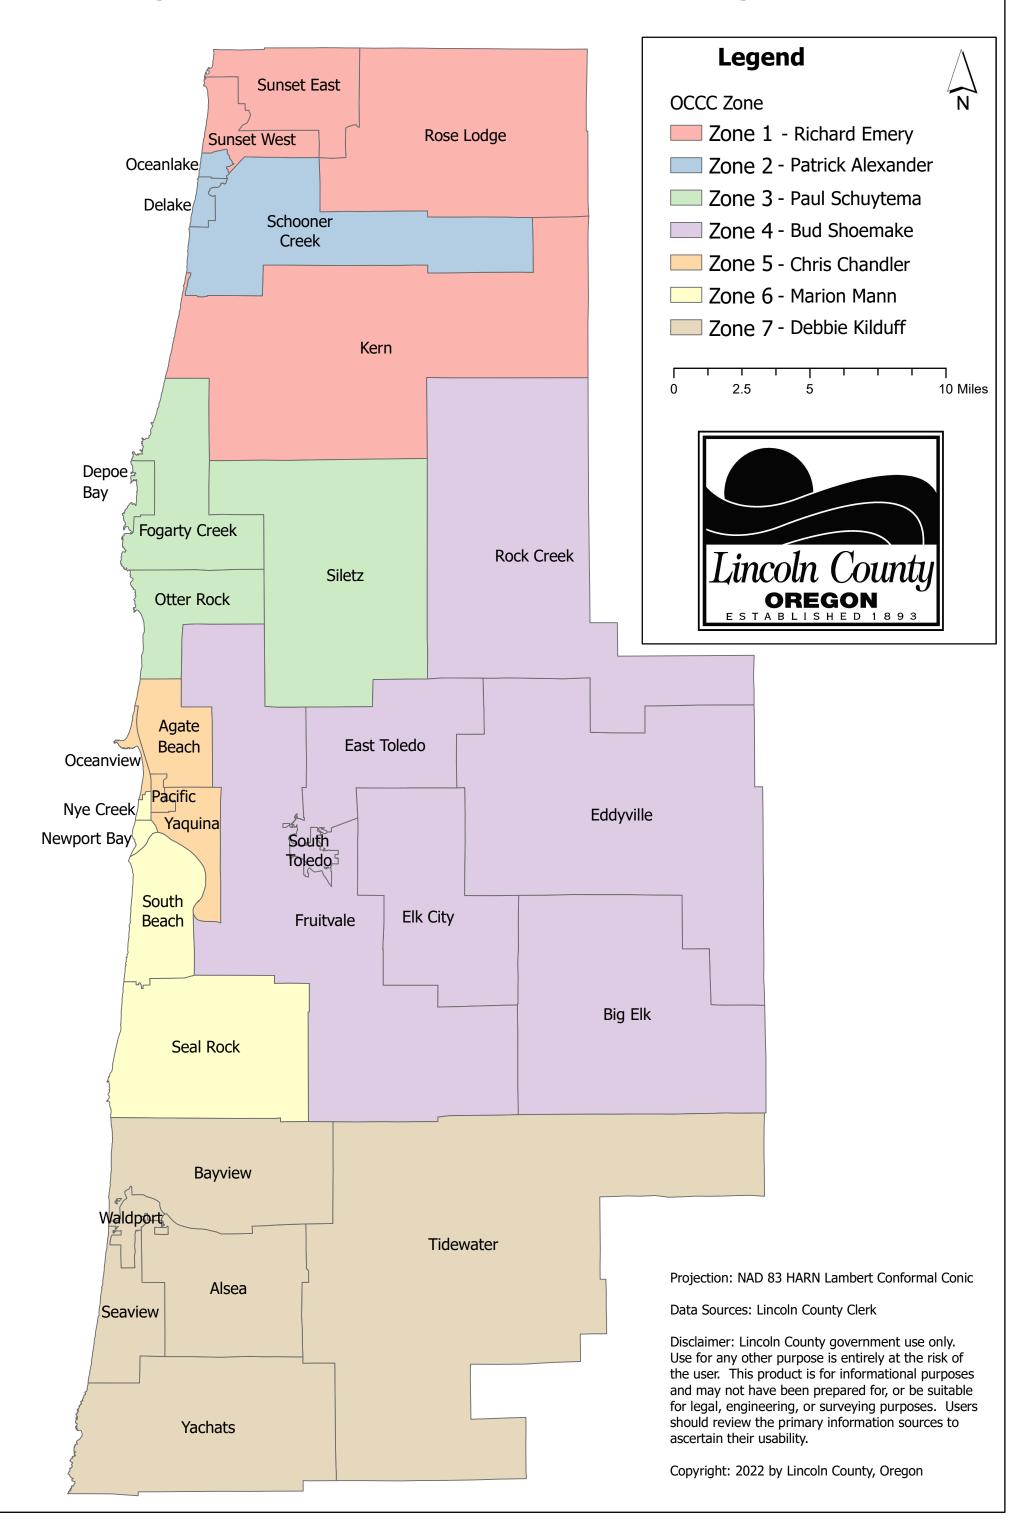

## Oregon Coast Community College Zones

## **Zone Boundaries with Precincts** Oregon Coast Community College

| Zone 1           |              |      |                         |
|------------------|--------------|------|-------------------------|
| 18               | Kern         | 1483 |                         |
| 22               | Sunset West  | 2354 |                         |
| 23               | Sunset East  | 2140 |                         |
| 24               | Rose Lodge   | 1062 | Total Population: 7039  |
|                  | •            |      | ·                       |
| Zone 2           |              |      |                         |
| 19               | Schooner Ck  | 2516 |                         |
| 20               | Delake       | 3131 |                         |
| 21               | Oceanlake    | 2845 | Total Population: 8492  |
|                  |              |      |                         |
| Zone 3           |              |      |                         |
| 15               | Otter Rock   | 367  |                         |
| 16               | Depoe Bay    | 1515 |                         |
| 17               | Fogarty Ck   | 1676 |                         |
| 29               | Siletz       | 2640 | Total Population: 6198  |
|                  |              |      |                         |
| Zone 4           |              |      |                         |
| 25               | Big Elk      | 174  |                         |
| 26               | Elk City     | 242  |                         |
| 27               | Fruitvale    | 1603 |                         |
| 28               | Eddyville    | 587  |                         |
| 30               | Rock Creek   | 397  |                         |
| 31               | East Toledo  | 2050 |                         |
| 32               | South Toledo | 2164 | Total Population: 7217  |
|                  |              |      |                         |
| Zone 5           |              |      |                         |
| 11               | Oceanview    | 1288 |                         |
| 12               | Yaquina      | 1672 |                         |
| 13               | Pacific      | 2133 |                         |
| 14               | Agate Beach  | 1759 | Total Population: 6852  |
|                  |              |      |                         |
| Zone 6           | 0 10 1       | 4500 |                         |
| 07               | Seal Rock    | 1580 |                         |
| 08               | South Beach  | 1441 |                         |
| 09               | Nye Creek    | 1827 |                         |
| 10               | Newport Bay  | 1372 | Total Population: 6220  |
| 7000 7           |              |      |                         |
| <b>Zone 7</b> 01 | Waldport     | 2234 |                         |
| 02               | Alsea        | 915  |                         |
| 03               | Seaview      | 1309 |                         |
| 04               | Tidewater    | 771  |                         |
| 05               | Yachats      | 1543 |                         |
| 06               | Bayview      | 1605 | Total Population: 8377  |
| 00               | Dayview      | 1003 | iotai rupulatiuii. 03// |