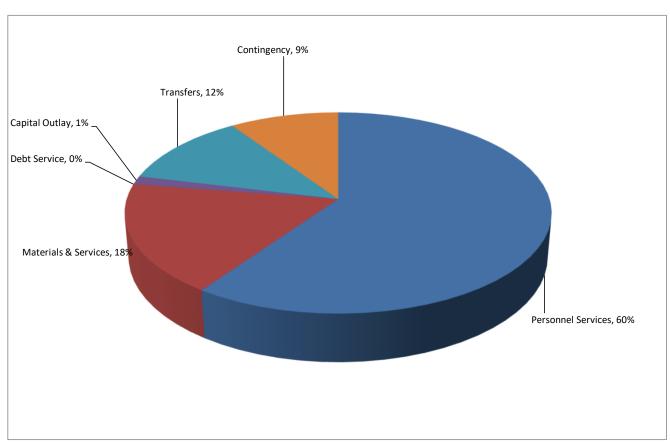

| 2022-23<br>ACTUAL | 2023-24<br>ACTUAL | 2024-25<br>ADOPTED | EXPENDITURES BY CATEGORY      | 2025-26<br>PROPOSED | 2025-26<br>APPROVED | 2025-26<br>ADOPTED |
|-------------------|-------------------|--------------------|-------------------------------|---------------------|---------------------|--------------------|
|                   |                   |                    |                               |                     |                     |                    |
| 5,454,804         | 5,451,760         | 7,237,099          | PERSONNEL SERVICES            | 8,189,321           | 8,189,321           |                    |
| 1,427,899         | 1,901,945         | 1,985,304          | MATERIALS & SERVICES          | 2,436,115           | 2,436,115           |                    |
| 194,871           | -                 | 188,683            | DEBT SERVICE                  | -                   | -                   |                    |
| -                 | -                 | 150,000            | CAPITAL OUTLAY                | 185,000             | 185,000             |                    |
| 7,077,574         | 7,353,705         | 9,561,086          | TOTAL EXPENDITURES            | 10,810,436          | 10,810,436          |                    |
|                   |                   |                    |                               |                     |                     |                    |
| 300,000           | -                 | 15,000             | TRANSFERS OUT                 | 350,000             | 1,610,000           |                    |
| -                 | -                 | 1,147,330          | CONTINGENCY                   | 1,297,252           | 1,297,252           |                    |
| 300,000           | -                 | 1,162,330          | TOTAL TRANSFERS & CONTINGENCY | 1,647,252           | 2,907,252           |                    |
|                   |                   |                    |                               |                     |                     |                    |
| 7,377,574         | 7,353,705         | 10,723,417         | TOTAL BUDGET                  | 12,457,688          | 13,717,688          |                    |