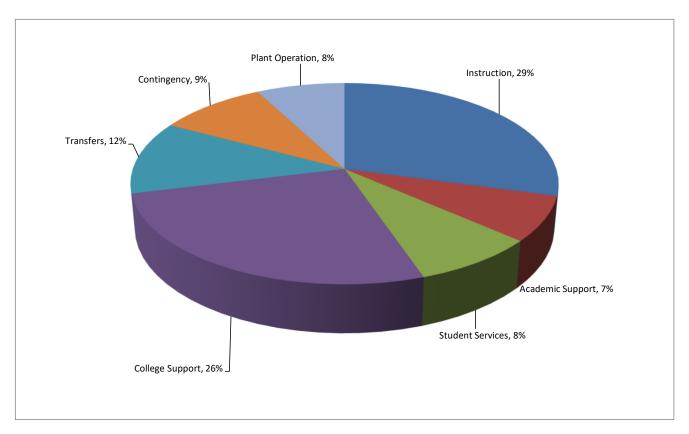

#### **General Fund Expenditures by Category**

| 2022-23<br>ACTUAL | 2023-24<br>ACTUAL | 2024-25<br>ADOPTED | EXPENDITURES BY FUNCTION      | 2025-26<br>PROPOSED | 2025-26<br>APPROVED | 2025-26<br>ADOPTED |
|-------------------|-------------------|--------------------|-------------------------------|---------------------|---------------------|--------------------|
|                   |                   |                    |                               |                     |                     |                    |
| 2,622,555         | 2,508,623         | 3,543,700          | INSTRUCTION                   | 4,014,144           | 4,014,144           |                    |
| 773,255           | 674,920           | 962,159            | ACADEMIC SUPPORT              | 992,231             | 992,231             |                    |
| 797,679           | 1,043,491         | 967,656            | STUDENT SERVICES              | 1,135,318           | 1,135,318           |                    |
| 2,203,508         | 2,393,374         | 3,050,571          | COLLEGE SUPPORT               | 3,614,523           | 3,614,523           |                    |
| 680,579           | 733,297           | 1,050,393          | PLANT OPERATIONS              | 1,054,222           | 1,054,222           |                    |
| 7,077,574         | 7,353,705         | 9,574,479          | TOTAL EXPENDITURES            | 10,810,436          | 10,810,436          |                    |
| 300,000           | -                 | -                  | TRANSFERS OUT                 | 350,000             | 1,610,000           |                    |
| -                 | -                 | 1,148,937          | CONTINGENCY                   | 1,297,252           | 1,297,252           |                    |
| 300,000           | -                 | 1,148,937          | TOTAL TRANSFERS & CONTINGENCY | 1,647,252           | 2,907,252           |                    |
|                   |                   |                    |                               |                     |                     |                    |
| 7,377,574         | 7,353,705         | 10,723,417         | TOTAL BUDGET                  | 12,457,688          | 13,717,688          |                    |

#### **General Fund Expenditures by Function**