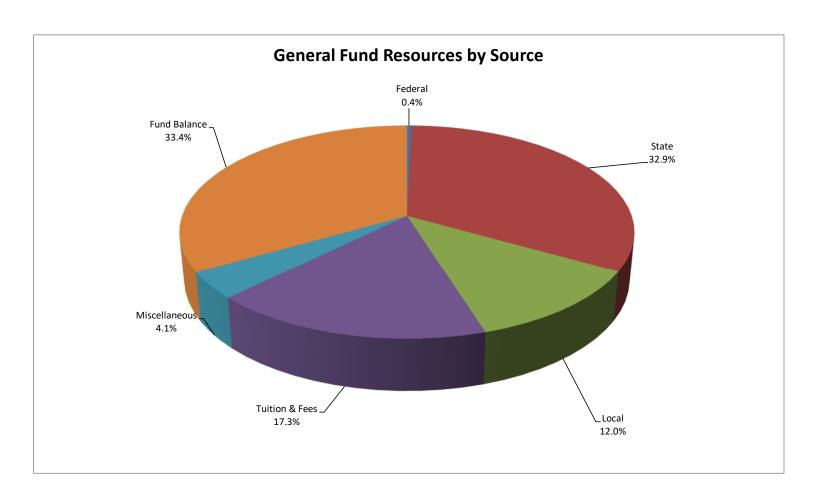

#### **GENERAL FUND RESOURCES**

| 2022-23<br>ACTUAL | 2023-24<br>ACTUAL | 2024-25<br>ADOPTED | REVENUE BY SOURCE      | 2025-26<br>PROPOSED | 2025-26<br>APPROVED | 2025-26<br>ADOPTED |
|-------------------|-------------------|--------------------|------------------------|---------------------|---------------------|--------------------|
| 6,450             | 12,325            | 48,886             | FEDERAL SOURCES        | 48,886              | 48,886              |                    |
| 3,219,470         | 3,794,448         | 4,297,713          | STATE SOURCES          | 4,508,974           | 4,508,974           |                    |
| 1,526,215         | 1,585,797         | 1,594,984          | LOCAL TAXES            | 1,643,092           | 1,643,092           |                    |
| 1,607,374         | 1,905,035         | 2,006,942          | TUITION AND FEES       | 2,379,805           | 2,379,805           |                    |
| 548,134           | 860,644           | 525,113            | MISCELLANEOUS          | 561,929             | 561,929             |                    |
| 6,907,643         | 8,158,249         | 8,473,637          | TOTAL REVENUE          | 9,142,687           | 9,142,687           |                    |
| -                 | -                 | -                  | TRANSFERS IN           | -                   | -                   |                    |
| 2,442,597         | 1,972,666         | 2,249,779          | BEGINNING FUND BALANCE | 3,315,001           | 4,575,001           |                    |
| 9,350,240         | 10,130,915        | 10,723,417         | TOTAL RESOURCES        | 12,457,688          | 13,717,688          |                    |